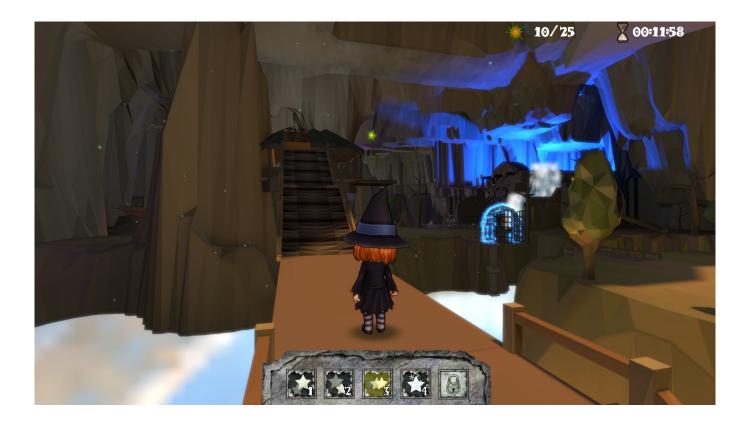

## **About This Game**

It's a family friendly, puzzle solving and platforming adventure.

Join a young witch apprentice in her quest against the lord of darkness and help her dispel the shadows from the witches' kingdom. Sharpen your wit and use her magic powers to overcome every obstacle and **solve every puzzle** on the way to completing her mission.

Based on different legends and myths of the **Basque Country**, our heroine will travel across locations based on real landmarks and will meet different characters from local folklore. **Mari**, mother earth and queen of nature, **Basajaun**, the noble guardian of the forest, and many more.

Explore the lands, meet the protectors of the realm and recover all your skills to enlarge, reduce, move, freeze or dematerialize

every obstacle. You'll need to use them wisely to solve the **challenges** ahead: