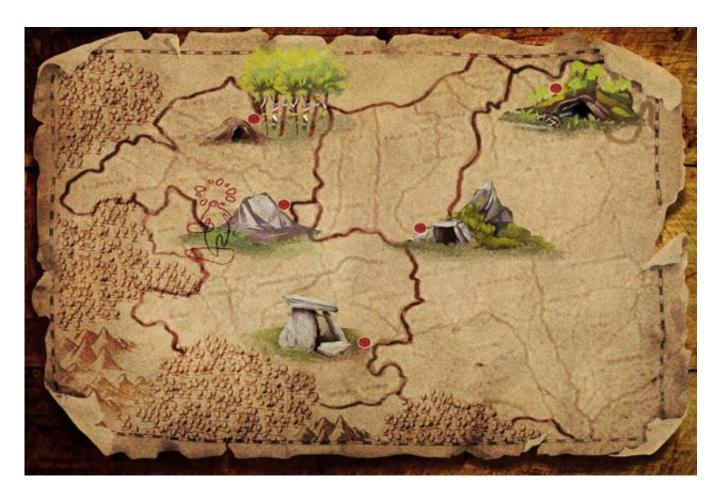

Based on different legends and myths of the **Basque Country**, our heroine will travel across locations based on real landmarks and will meet different characters from local folklore. **Mari**, mother earth and queen of nature, **Basajaun**, the noble guardian of the forest, and many more.

## **Key features:**

- Family friendly puzzles and adventures.
- Get to know a different kind of mythology.
- Travel through beautiful levels inspired by real locations of the Basque Country.
- Unlock and combine different spells to solve puzzles of ascending difficulty.
- Lowpoly art-style with vibrant and beautiful colors.
- Over 30 achievements for those who want a greater challenge.