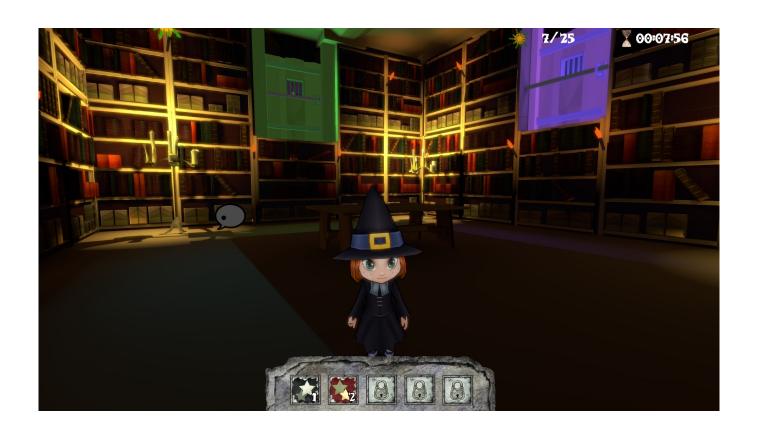

## **About This Game**

It's a family friendly, puzzle solving and platforming adventure.

Join a young witch apprentice in her quest against the lord of darkness and help her dispel the shadows from the witches' kingdom. Sharpen your wit and use her magic powers to overcome every obstacle and **solve every puzzle** on the way to completing her mission.

Explore the lands, meet the protectors of the realm and recover all your skills to enlarge, reduce, move, freeze or dematerialize

every obstacle. You'll need to use them wisely to solve the **challenges** ahead: