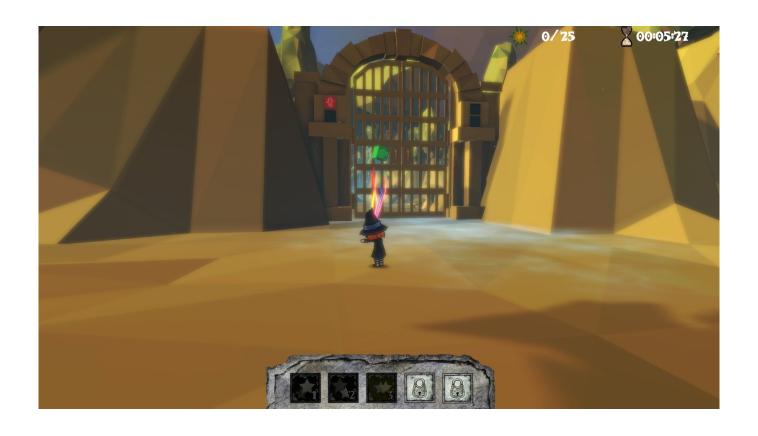

## **About This Game**

It's a family friendly, puzzle solving and platforming adventure.

Join a young witch apprentice in her quest against the lord of darkness and help her dispel the shadows from the witches' kingdom. Sharpen your wit and use her magic powers to overcome every obstacle and **solve every puzzle** on the way to completing her mission.

Explore the lands, meet the protectors of the realm and recover all your skills to enlarge, reduce, move, freeze or dematerialize

every obstacle. You'll need to use them wisely to solve the **challenges** ahead: