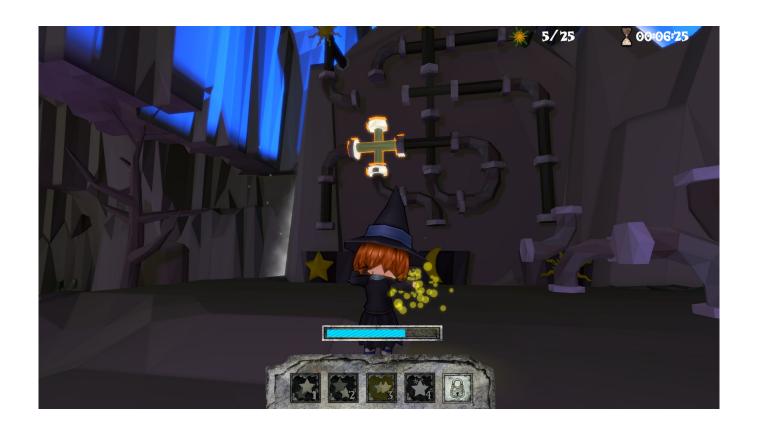

## **About This Game**

It's a family friendly, puzzle solving and platforming adventure.

Join a young witch apprentice in her quest against the lord of darkness and help her dispel the shadows from the witches' kingdom. Sharpen your wit and use her magic powers to overcome every obstacle and **solve every puzzle** on the way to completing her mission.

Explore the lands, meet the protectors of the realm and recover all your skills to enlarge, reduce, move, freeze or dematerialize

every obstacle. You'll need to use them wisely to solve the **challenges** ahead: